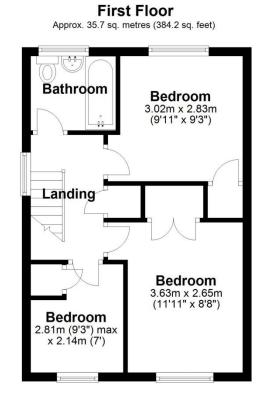

Comprising: Hallway, spacious lounge with feature fire place, separate dining room, integrated modern kitchen, conservatory, gas central heating and double glazing. First floor: Main bedroom with built in wardrobes, second bedroom of good size with built in wardrobe, third single bedroom and family bathroom Driveway, garage and side gated access leading to enclosed garden, lawn and patio area.

## **Ground Floor**

Approx. 61.8 sq. metres (665.1 sq. feet)

Total area: approx. 97.5 sq. metres (1049.4 sq. feet)

Tenure We are advised by the vendor that the property is Freehold

Council Tax Band C

**Fixtures & Fittings** Where specifically mentioned in these sales particulars are included in the sale price.