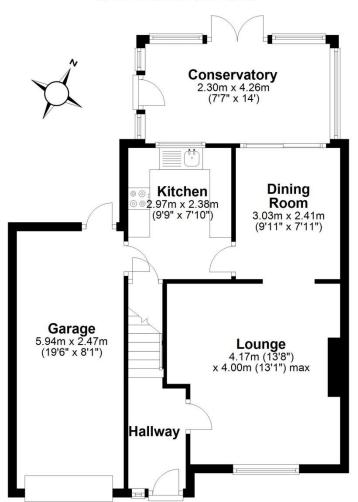

Comprising: Hallway, spacious lounge with feature fire place, separate dining room, integrated modern kitchen, conservatory, gas central heating and double glazing. First floor: Main bedroom with built in wardrobes, second bedroom of good size with built in wardrobe, third single bedroom and family bathroom Driveway, garage and side gated access leading to enclosed garden, lawn and patio area.

## **Ground Floor**

Approx. 61.8 sq. metres (665.1 sq. feet)

Total area: approx. 97.5 sq. metres (1049.4 sq. feet)

Tenure We are advised by the vendor that the property is Freehold

Council Tax Band C

**Fixtures & Fittings** Where specifically mentioned in these sales particulars are included in the sale price.